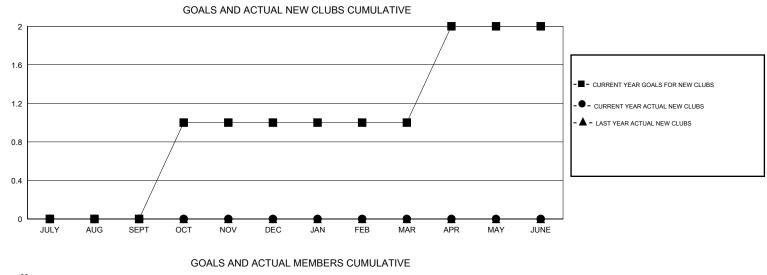

## GMT: CHRIS LEWIS

| LOCATION | NOVA    | SCOTIA |
|----------|---------|--------|
| LUCATION | 110 1/1 | 00010  |

 $\mathsf{GMT} \: \mathsf{CA} \: 2$ 

|                             |                  | Clubs     |                  |                       |                             |                    | Members                             |                    |                  |
|-----------------------------|------------------|-----------|------------------|-----------------------|-----------------------------|--------------------|-------------------------------------|--------------------|------------------|
| RESULTS FOR 2016-2017       |                  |           |                  | RESULTS FOR 2016-2017 |                             |                    |                                     |                    |                  |
| QUARTER                     | NEW CLUB<br>GOAL | NEW CLUBS | DROPPED<br>CLUBS | NET<br>GAIN/LOSS      | QUARTER                     | NEW MEMBER<br>GOAL | CHARTER AND<br>NEW MEMBERS<br>ADDED | DROPPED<br>MEMBERS | NET<br>GAIN/LOSS |
| JULY/AUG/SEPT               | 0                | 0         | 0                | 0                     | JULY/AUG/SEPT               | -15                | 18                                  | 40                 | -22              |
| OCT/NOV/DEC                 | 1<br>0           | 0         | 0<br>0           | 0                     | OCT/NOV/DEC                 | 40<br>-5           | 0                                   | 0<br>0             | 0                |
| JAN/FEB/MAR<br>APR/MAY/JUNE | 1                | 0         | 0                | 0                     | JAN/FEB/MAR<br>APR/MAY/JUNE | 45                 | 0                                   | 0                  | 0                |