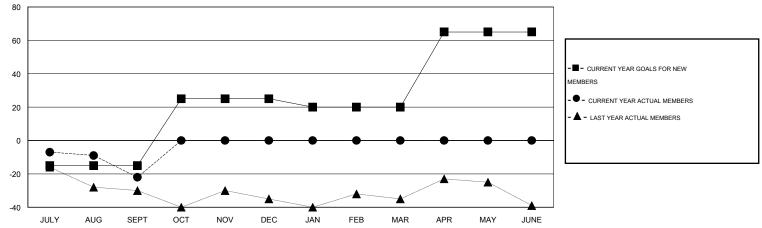

## GMT: CHRIS LEWIS

| LOCATION | NOVA    | SCOTIA |
|----------|---------|--------|
| LUCATION | 110 1/1 | 00010  |

 $\mathsf{GMT} \: \mathsf{CA} \: 2$ 

|                             |                  | Clubs     |                  |                       |                             |                    | Members                             |                    |                  |
|-----------------------------|------------------|-----------|------------------|-----------------------|-----------------------------|--------------------|-------------------------------------|--------------------|------------------|
| RESULTS FOR 2016-2017       |                  |           |                  | RESULTS FOR 2016-2017 |                             |                    |                                     |                    |                  |
| QUARTER                     | NEW CLUB<br>GOAL | NEW CLUBS | DROPPED<br>CLUBS | NET<br>GAIN/LOSS      | QUARTER                     | NEW MEMBER<br>GOAL | CHARTER AND<br>NEW MEMBERS<br>ADDED | DROPPED<br>MEMBERS | NET<br>GAIN/LOSS |
| JULY/AUG/SEPT               | 0                | 0         | 0                | 0                     | JULY/AUG/SEPT               | -15                | 18                                  | 40                 | -22              |
| OCT/NOV/DEC                 | 1<br>0           | 0         | 0<br>0           | 0                     | OCT/NOV/DEC                 | 40<br>-5           | 0                                   | 0<br>0             | 0                |
| JAN/FEB/MAR<br>APR/MAY/JUNE | 1                | 0         | 0                | 0                     | JAN/FEB/MAR<br>APR/MAY/JUNE | 45                 | 0                                   | 0                  | 0                |